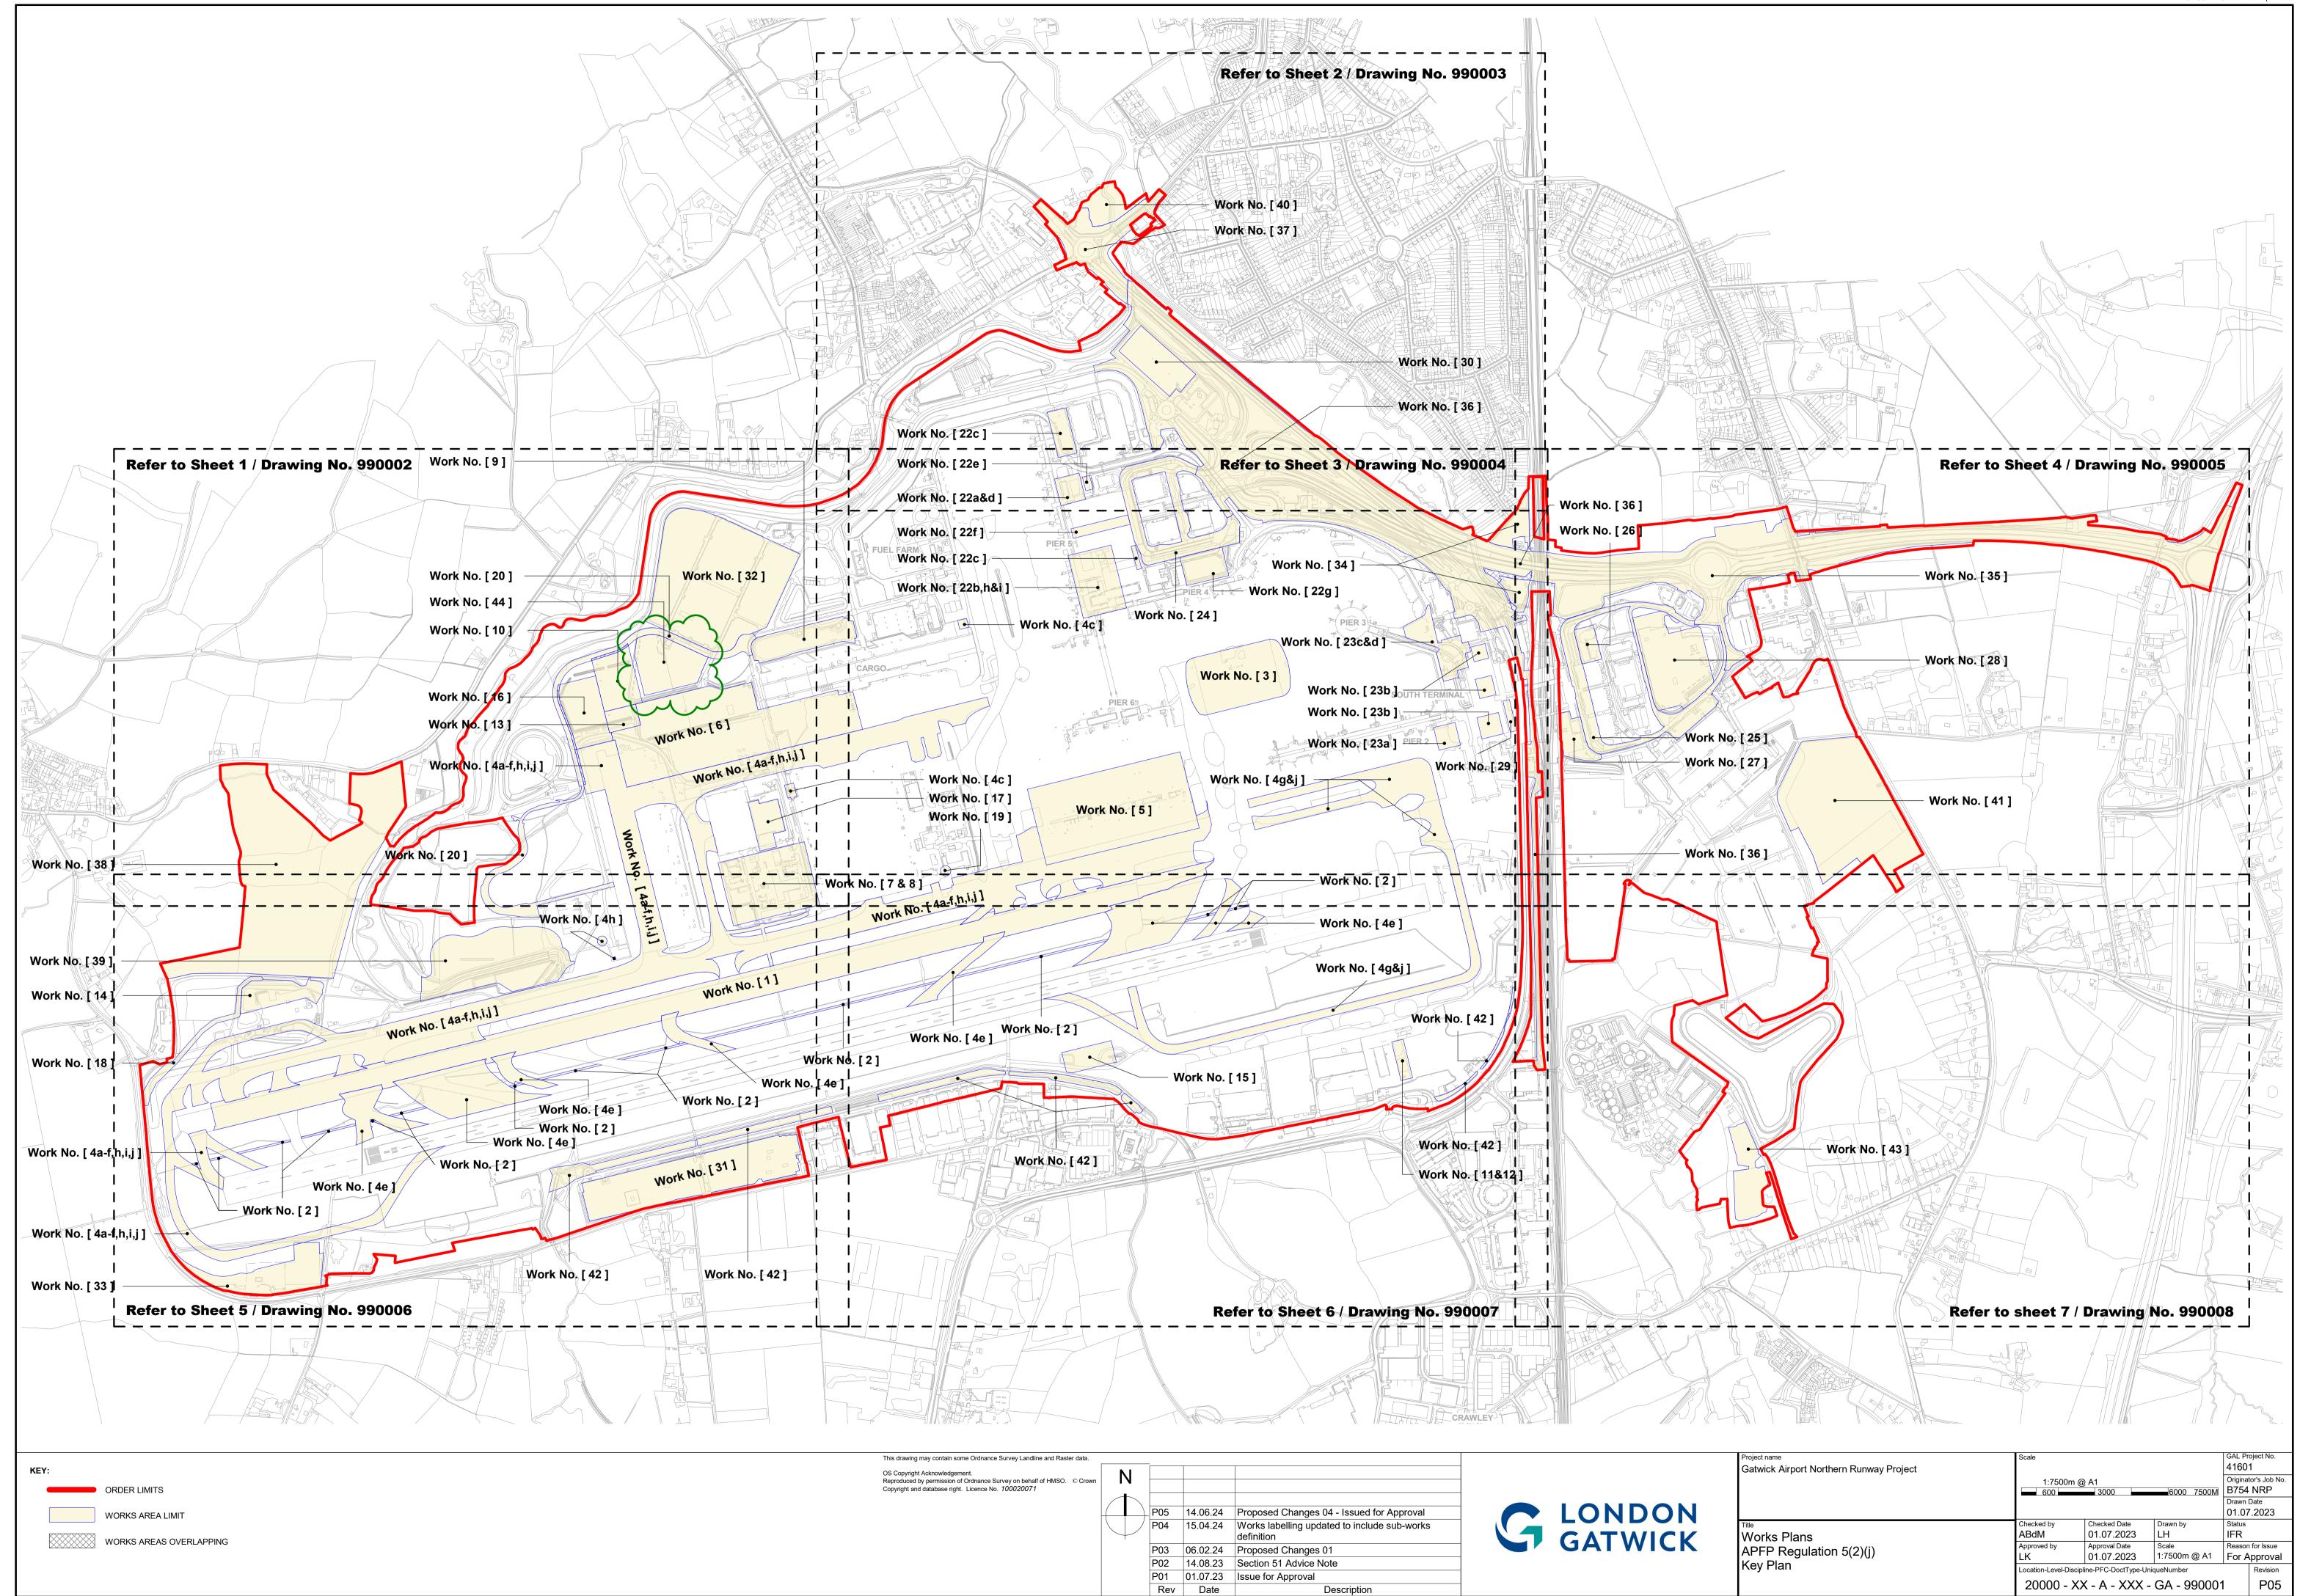

## Works Plans – For Approval

| Drawing Number           | Revision      | Drawing Title                                        | Size   | Sheet Size |
|--------------------------|---------------|------------------------------------------------------|--------|------------|
| 20000-XX-A-XXX-GA-990001 | P0 <u>5</u> 4 | Works Plans – APFP Regulation 5(2)(j) – Key Plan     | 1:7500 | A1         |
| 20000-XX-A-XXX-GA-990002 | P0 <u>4</u> 3 | Works Plans – APFP Regulation 5(2)(j) – Sheet 1 of 7 | 1:2500 | A1         |
| 20000-XX-A-XXX-GA-990003 | P03           | Works Plans – APFP Regulation 5(2)(j) – Sheet 2 of 7 | 1:2500 | A1         |
| 20000-XX-A-XXX-GA-990004 | P04           | Works Plans – APFP Regulation 5(2)(j) – Sheet 3 of 7 | 1:2500 | A1         |
| 20000-XX-A-XXX-GA-990005 | P02           | Works Plans – APFP Regulation 5(2)(j) – Sheet 4 of 7 | 1:2500 | A1         |
| 20000-XX-A-XXX-GA-990006 | P03           | Works Plans – APFP Regulation 5(2)(j) – Sheet 5 of 7 | 1:2500 | A1         |
| 20000-XX-A-XXX-GA-990007 | P03           | Works Plans – APFP Regulation 5(2)(j) – Sheet 6 of 7 | 1:2500 | A1         |
| 20000-XX-A-XXX-GA-990008 | P04           | Works Plans – APFP Regulation 5(2)(j) – Sheet 7 of 7 | 1:2500 | A1         |