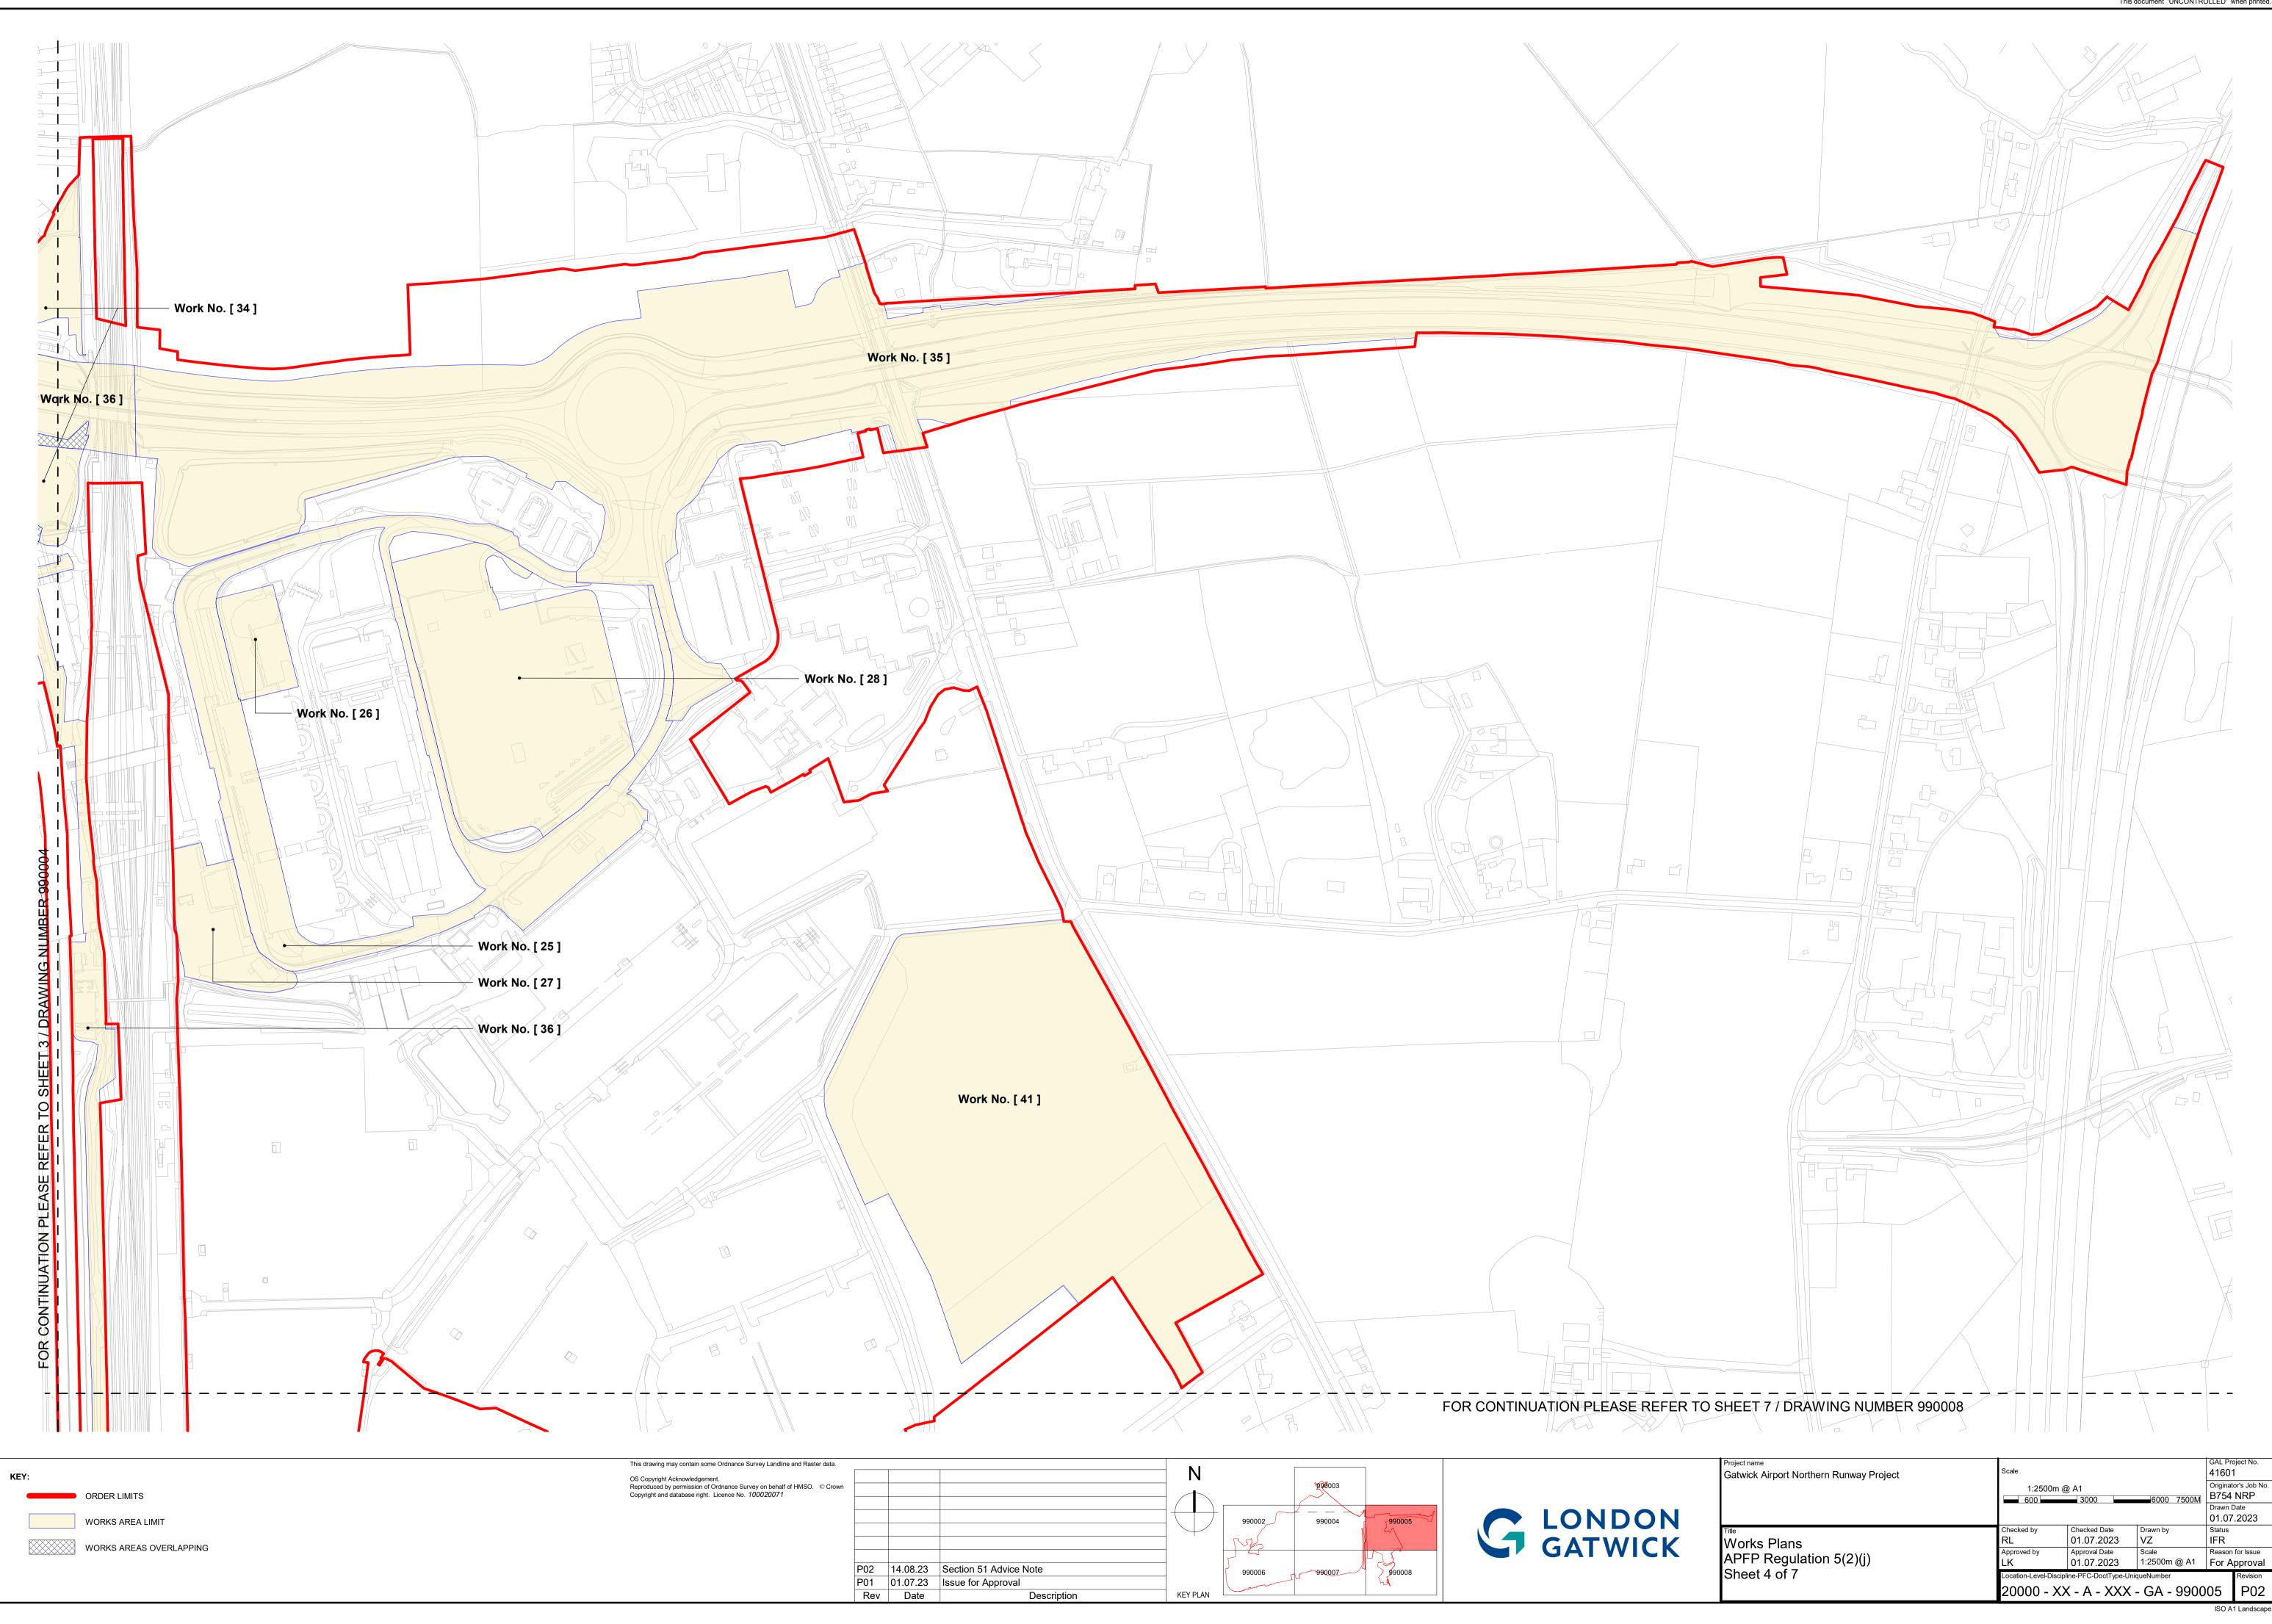

## Works Plans – For Approval

| Drawing Number           | Revision      | Drawing Title                                        | Size   | Sheet Size |
|--------------------------|---------------|------------------------------------------------------|--------|------------|
| 20000-XX-A-XXX-GA-990001 | P0 <u>5</u> 4 | Works Plans – APFP Regulation 5(2)(j) – Key Plan     | 1:7500 | A1         |
| 20000-XX-A-XXX-GA-990002 | P0 <u>4</u> 3 | Works Plans – APFP Regulation 5(2)(j) – Sheet 1 of 7 | 1:2500 | A1         |
| 20000-XX-A-XXX-GA-990003 | P03           | Works Plans – APFP Regulation 5(2)(j) – Sheet 2 of 7 | 1:2500 | A1         |
| 20000-XX-A-XXX-GA-990004 | P04           | Works Plans – APFP Regulation 5(2)(j) – Sheet 3 of 7 | 1:2500 | A1         |
| 20000-XX-A-XXX-GA-990005 | P02           | Works Plans – APFP Regulation 5(2)(j) – Sheet 4 of 7 | 1:2500 | A1         |
| 20000-XX-A-XXX-GA-990006 | P03           | Works Plans – APFP Regulation 5(2)(j) – Sheet 5 of 7 | 1:2500 | A1         |
| 20000-XX-A-XXX-GA-990007 | P03           | Works Plans – APFP Regulation 5(2)(j) – Sheet 6 of 7 | 1:2500 | A1         |
| 20000-XX-A-XXX-GA-990008 | P04           | Works Plans – APFP Regulation 5(2)(j) – Sheet 7 of 7 | 1:2500 | A1         |